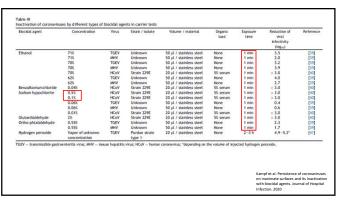

atient and Stool RNA in the of indereted patients (ProMed, Holshue NEJM 2020) and 1/3 of patients in the WHO - China Joint Mission Exact duration of shedding not known with certainty Healthcare workers (HCWs) To W HCW infections reported in a series of 425 Chinese patients from Wuhan (Li, NEJM) Vast majority before outbreak recognized and most transmissions were at home Multiple HCWs reported confirmed cases inside and outside of China In a single-center series n= 138 hospitalized cases in Wuhan, China, presumed hospital-related transmission of SARS-CoV-2 was suspected in 41% of patients (Wang, JAMA). Recent paper Wuhan ( CID March 2020) single highest RR was poor HH/poor adherence to technique despite full PPE use

27











29







31









33





34



35





36



37



38



39