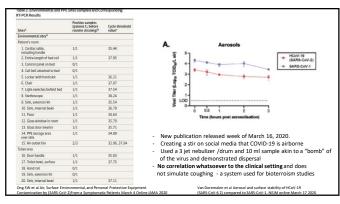

## State of the art SARS-CoV-2 Environmental specimens S85 samples collected from 2 batches of South China Seafood City (sampling on 1/1/20): PCR tests showed that 33 samples + for SARS-CoV-2 nucleic acid PCO was successfully isolated from + environmental specimens as well (ProMed) Patient specimens BAL samples (Zhu NEJM) + viral isolation Nacopharyngeal/oropharyngeal (NP/OP) swabs + multiple studies Serum (Lancet 2020) + one patient and Stool RNA in the of indereted patients (ProMed, Holshue NEJM 2020) and 1/3 of patients in the WHO - China Joint Mission Exact duration of shedding not known with certainty Healthcare workers (HCWs) To W HCW infections reported in a series of 425 Chinese patients from Wuhan (Li, NEJM) Vast majority before outbreak recognized and most transmissions were at home Multiple HCWs reported confirmed cases inside and outside of China In a single-center series n= 138 hospitalized cases in Wuhan, China, presumed hospital-related transmission of SARS-CoV-2 was suspected in 41% of patients (Wang, JAMA). Recent paper Wuhan ( CID March 2020) single highest RR was poor HH/poor adherence to technique despite full PPE use