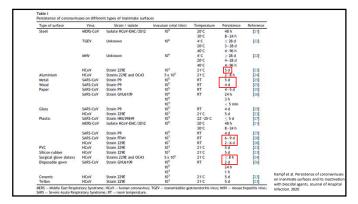

one patient and Stool RNA in the of indereted patients (ProMed, Holshue NEJM 2020) and 1/3 of patients in the WHO - China Joint Mission Exact duration of shedding not known with certainty Healthcare workers (HCWs) To W HCW infections reported in a series of 425 Chinese patients from Wuhan (Li, NEJM) Vast majority before outbreak recognized and most transmissions were at home Multiple HCWs reported confirmed cases inside and outside of China In a single-center series n= 138 hospitalized cases in Wuhan, China, presumed hospital-related transmission of SARS-CoV-2 was suspected in 41% of patients (Wang, JAMA). Recent paper Wuhan ( CID March 2020) single highest RR was poor HH/poor adherence to technique despite full PPE use

27











29







31









33





34



35





36



37



38



39