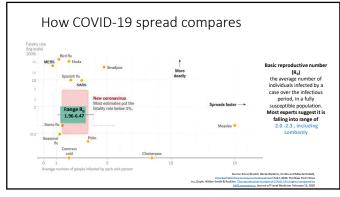

## State of the art SARS-CoV-2 Environmental specimens S85 samples collected from 2 batches of South China Seafood City (sampling on 1/1/20): PCR tests showed that 33 samples + for SARS-CoV-2 nucleic acid PCO was successfully isolated from + environmental specimens as well (ProMed) Patient specimens BAL samples (Zhu NEJM) + viral isolation Nacopharyngeal/oropharyngeal (NP/OP) swabs + multiple studies Serum (Lancet 2020) + one patient and Stool RNA in the of indereted patients (ProMed, Holshue NEJM 2020) and 1/3 of patients in the WHO - China Joint Mission Exact duration of shedding not known with certainty Healthcare workers (HCWs) To W HCW infections reported in a series of 425 Chinese patients from Wuhan (Li, NEJM) Vast majority before outbreak recognized and most transmissions were at home Multiple HCWs reported confirmed cases inside and outside of China In a single-center series n= 138 hospitalized cases in Wuhan, China, presumed hospital-related transmission of SARS-CoV-2 was suspected in 41% of patients (Wang, JAMA). Recent paper Wuhan ( CID March 2020) single highest RR was poor HH/poor adherence to technique despite full PPE use