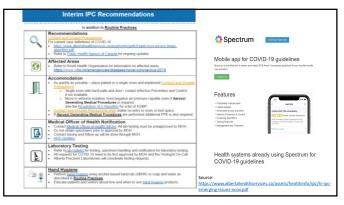

tudies Serum (Lancet 2020) + one patient and Stool RNA in the of indereted patients (ProMed, Holshue NEJM 2020) and 1/3 of patients in the WHO - China Joint Mission Exact duration of shedding not known with certainty Healthcare workers (HCWs) To W HCW infections reported in a series of 425 Chinese patients from Wuhan (Li, NEJM) Vast majority before outbreak recognized and most transmissions were at home Multiple HCWs reported confirmed cases inside and outside of China In a single-center series n= 138 hospitalized cases in Wuhan, China, presumed hospital-related transmission of SARS-CoV-2 was suspected in 41% of patients (Wang, JAMA). Recent paper Wuhan ( CID March 2020) single highest RR was poor HH/poor adherence to technique despite full PPE use

27











29







31









33





34



35





36



37



38



39