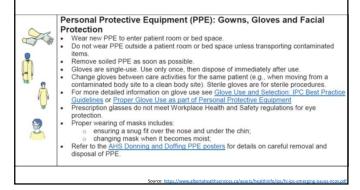

erum (Lancet 2020) + one patient and Stool RNA in the of indereted patients (ProMed, Holshue NEJM 2020) and 1/3 of patients in the WHO - China Joint Mission Exact duration of shedding not known with certainty Healthcare workers (HCWs) To W HCW infections reported in a series of 425 Chinese patients from Wuhan (Li, NEJM) Vast majority before outbreak recognized and most transmissions were at home Multiple HCWs reported confirmed cases inside and outside of China In a single-center series n= 138 hospitalized cases in Wuhan, China, presumed hospital-related transmission of SARS-CoV-2 was suspected in 41% of patients (Wang, JAMA). Recent paper Wuhan ( CID March 2020) single highest RR was poor HH/poor adherence to technique despite full PPE use

27











29







31









33





34



35





36



37



38



39