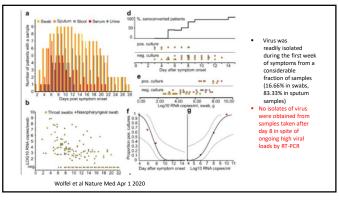

haryngeal (NP/OP) swabs + multiple studies Serum (Lancet 2020) + one patient and Stool RNA in the of indereted patients (ProMed, Holshue NEJM 2020) and 1/3 of patients in the WHO - China Joint Mission Exact duration of shedding not known with certainty Healthcare workers (HCWs) To W HCW infections reported in a series of 425 Chinese patients from Wuhan (Li, NEJM) Vast majority before outbreak recognized and most transmissions were at home Multiple HCWs reported confirmed cases inside and outside of China In a single-center series n= 138 hospitalized cases in Wuhan, China, presumed hospital-related transmission of SARS-CoV-2 was suspected in 41% of patients (Wang, JAMA). Recent paper Wuhan ( CID March 2020) single highest RR was poor HH/poor adherence to technique despite full PPE use

27











29







31









33





34



35





36



37



38



39