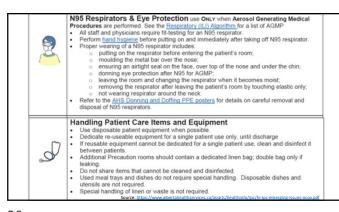

Lancet 2020) + one patient and Stool RNA in the of indereted patients (ProMed, Holshue NEJM 2020) and 1/3 of patients in the WHO - China Joint Mission Exact duration of shedding not known with certainty Healthcare workers (HCWs) To W HCW infections reported in a series of 425 Chinese patients from Wuhan (Li, NEJM) Vast majority before outbreak recognized and most transmissions were at home Multiple HCWs reported confirmed cases inside and outside of China In a single-center series n= 138 hospitalized cases in Wuhan, China, presumed hospital-related transmission of SARS-CoV-2 was suspected in 41% of patients (Wang, JAMA). Recent paper Wuhan ( CID March 2020) single highest RR was poor HH/poor adherence to technique despite full PPE use

27











29







31









33





34



35





36



37



38



39