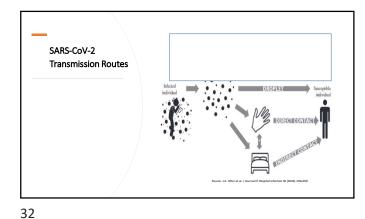

## State of the art SARS-CoV-2 Environmental specimens S85 samples collected from 2 batches of South China Seafood City (sampling on 1/1/20): PCR tests showed that 33 samples + for SARS-CoV-2 nucleic acid PCO was successfully isolated from + environmental specimens as well (ProMed) Patient specimens BAL samples (Zhu NEJM) + viral isolation Nacopharyngeal/oropharyngeal (NP/OP) swabs + multiple studies Serum (Lancet 2020) + one patient and Stool RNA in the of indereted patients (ProMed, Holshue NEJM 2020) and 1/3 of patients in the WHO - China Joint Mission Exact duration of shedding not known with certainty Healthcare workers (HCWs) To W HCW infections reported in a series of 425 Chinese patients from Wuhan (Li, NEJM) Vast majority before outbreak recognized and most transmissions were at home Multiple HCWs reported confirmed cases inside and outside of China In a single-center series n= 138 hospitalized cases in Wuhan, China, presumed hospital-related transmission of SARS-CoV-2 was suspected in 41% of patients (Wang, JAMA). Recent paper Wuhan ( CID March 2020) single highest RR was poor HH/poor adherence to technique despite full PPE use